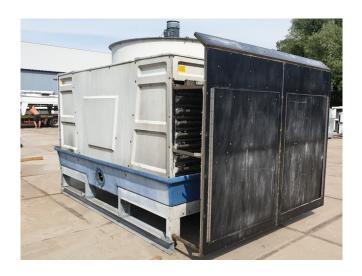

#### Used Polacel XT 2.240-M-135

Used Polacel XT 2.240-M-135 cooling tower with 1 fan - 50 Hz - 5,5 kW - 1440 RPM - diameter 1829 mm. With a maximum water flow rate of 54,0 m³/h and a maximum water temperature of 55°C.