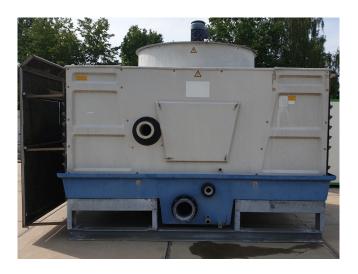

#### Used Polacel XT 2.240-M-135

Used Polacel XT 2.240-M-135 cooling tower with 1 fan - 50 Hz - 5,5 kW - 1440 RPM - diameter 1829 mm. With a maximum water flow rate of 54,0 m³/h and a maximum water temperature of 55°C.