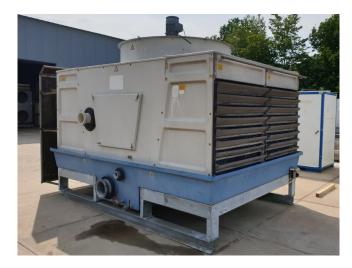

#### Used Polacel XT 2.240-M-135

Used Polacel XT 2.240-M-135 cooling tower with 1 fan - 50 Hz - 5,5 kW - 1440 RPM - diameter 1829 mm. With a maximum water flow rate of 54,0 m³/h and a maximum water temperature of 55°C.