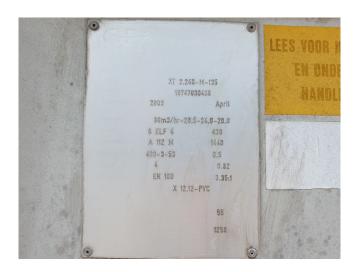

## **Specifications**

| Brand            | Polacel           |
|------------------|-------------------|
| Туре             | XT 2.240-M-135    |
| Product type     | Cooling Tower     |
| kW               | 450,0             |
| Number of Fans   | 1                 |
| RPM of the Fans  | 1440              |
| Refrigerant      | Water             |
| Air Flow in m³/h | 69.840            |
| diameter fans Ø  | 1829 mm           |
| Sizes            | 3950x2680x3220 mm |
|                  | (LxWxH)           |
| Weight           | 1250 kg.          |
| Remarks          | Y.o.b. 2003       |
| Stock            | 1                 |

#### Used Polacel XT 2.240-M-135

Used Polacel XT 2.240-M-135 cooling tower with 1 fan - 50 Hz - 5,5 kW - 1440 RPM - diameter 1829 mm. With a maximum water flow rate of 54,0 m³/h and a maximum water temperature of 55°C.