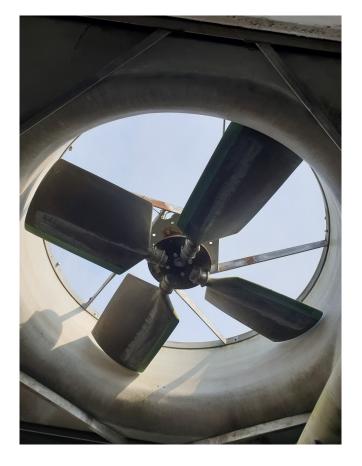

## **Specifications**

| Brand            | Polacel           |
|------------------|-------------------|
| Туре             | XT 2.240-M-135    |
| Product type     | Cooling Tower     |
| kW               | 450,0             |
| Number of Fans   | 1                 |
| RPM of the Fans  | 1440              |
| Refrigerant      | Water             |
| Air Flow in m³/h | 69.840            |
| diameter fans Ø  | 1829 mm           |
| Sizes            | 3950x2680x3220 mm |
|                  | (LxWxH)           |
| Weight           | 1250 kg.          |
| Remarks          | Y.o.b. 2003       |
| Stock            | 1                 |

#### Used Polacel XT 2.240-M-135

Used Polacel XT 2.240-M-135 cooling tower with 1 fan - 50 Hz - 5,5 kW - 1440 RPM - diameter 1829 mm. With a maximum water flow rate of 54,0 m³/h and a maximum water temperature of 55°C.