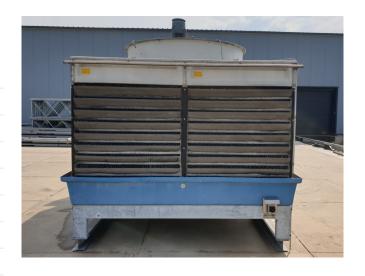

#### Used Polacel XT 2.240-M-135

Used Polacel XT 2.240-M-135 cooling tower with 1 fan - 50 Hz - 5,5 kW - 1440 RPM - diameter 1829 mm. With a maximum water flow rate of 54,0 m³/h and a maximum water temperature of 55°C.