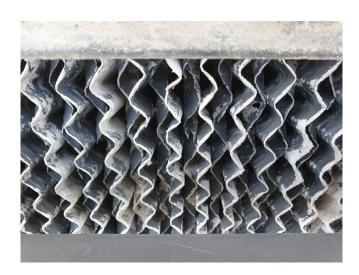

### **Description**

#### Used Polacel XT 2.240-M-135

Used Polacel XT 2.240-M-135 cooling tower with 1 fan - 50 Hz - 5,5 kW - 1440 RPM - diameter 1829 mm. With a maximum water flow rate of 54,0 m³/h and a maximum water temperature of 55°C.