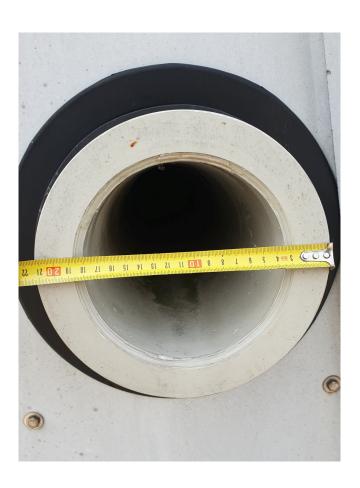

## **Specifications**

| Brand            | Polacel           |
|------------------|-------------------|
| Туре             | XT 2.240-M-135    |
| Product type     | Cooling Tower     |
| kW               | 450,0             |
| Number of Fans   | 1                 |
| RPM of the Fans  | 1440              |
| Refrigerant      | Water             |
| Air Flow in m³/h | 69.840            |
| diameter fans Ø  | 1829 mm           |
| Sizes            | 3950x2680x3220 mm |
|                  | (LxWxH)           |
| Weight           | 1250 kg.          |
| Remarks          | Y.o.b. 2003       |
| Stock            | 1                 |

#### Used Polacel XT 2.240-M-135

Used Polacel XT 2.240-M-135 cooling tower with 1 fan - 50 Hz - 5,5 kW - 1440 RPM - diameter 1829 mm. With a maximum water flow rate of 54,0 m³/h and a maximum water temperature of 55°C.