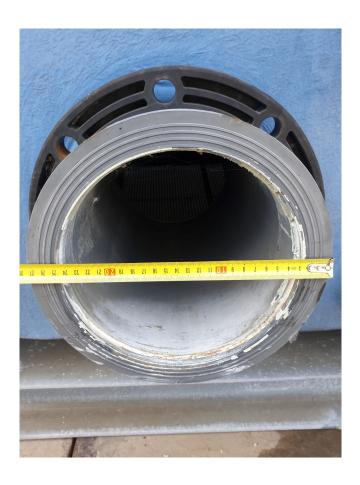

## **Specifications**

| Brand            | Polacel           |
|------------------|-------------------|
| Туре             | XT 2.240-M-135    |
| Product type     | Cooling Tower     |
| kW               | 450,0             |
| Number of Fans   | 1                 |
| RPM of the Fans  | 1440              |
| Refrigerant      | Water             |
| Air Flow in m³/h | 69.840            |
| diameter fans Ø  | 1829 mm           |
| Sizes            | 3950x2680x3220 mm |
|                  | (LxWxH)           |
| Weight           | 1250 kg.          |
| Remarks          | Y.o.b. 2003       |
| Stock            | 1                 |

#### Used Polacel XT 2.240-M-135

Used Polacel XT 2.240-M-135 cooling tower with 1 fan - 50 Hz - 5,5 kW - 1440 RPM - diameter 1829 mm. With a maximum water flow rate of 54,0 m³/h and a maximum water temperature of 55°C.