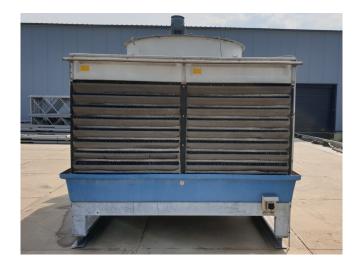

#### Used Polacel XT 2.240-M-135

Used Polacel XT 2.240-M-135 cooling tower with 1 fan - 50 Hz - 5,5 kW - 1440 RPM - diameter 1829 mm. With a maximum water flow rate of 54,0 m³/h and a maximum water temperature of 55°C.