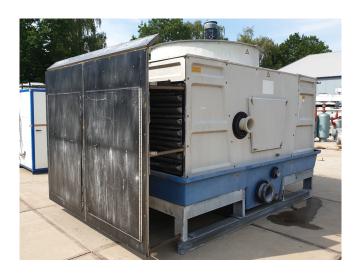

#### Used Polacel XT 2.240-M-135

Used Polacel XT 2.240-M-135 cooling tower with 1 fan - 50 Hz - 5,5 kW - 1440 RPM - diameter 1829 mm. With a maximum water flow rate of 54,0 m³/h and a maximum water temperature of 55°C.